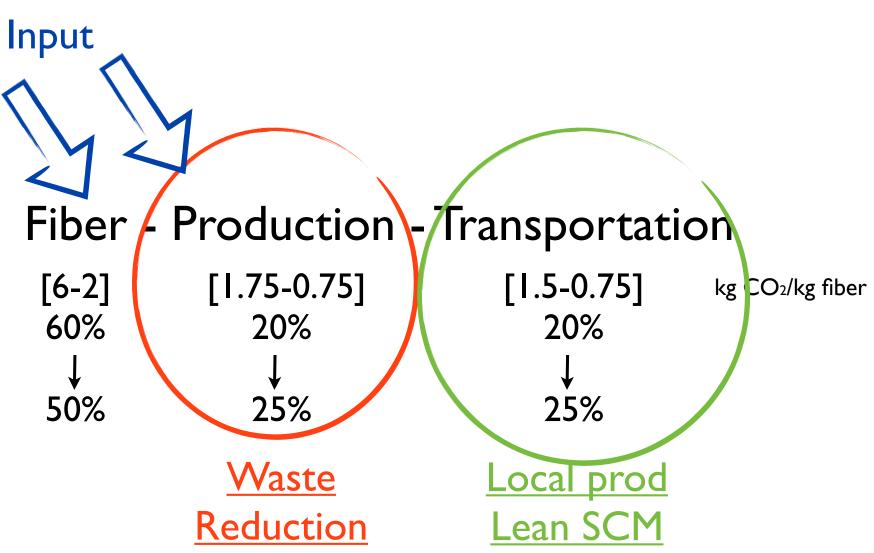

| 0                              |
|         | Metro                | 22  | gCO <sub>2</sub> /Persona x Km | 22                             |
|         | Tram                 | 33  | gCO <sub>2</sub> /Persona x Km | 11                             |
|         | Treno                | 45  | gCO <sub>2</sub> /Persona x Km | 12                             |
|         | Autobus              | 75  | gCO <sub>2</sub> /Persona x Km | 30                             |
|         | Ciclomotore          | 90  | gCO <sub>2</sub> /Km           | 15                             |
|         | Aereo                | 150 | gCO <sub>2</sub> /Persona x Km | 60                             |
|         | Automobile           | 237 | gCO <sub>2</sub> /Km           | 87                             |