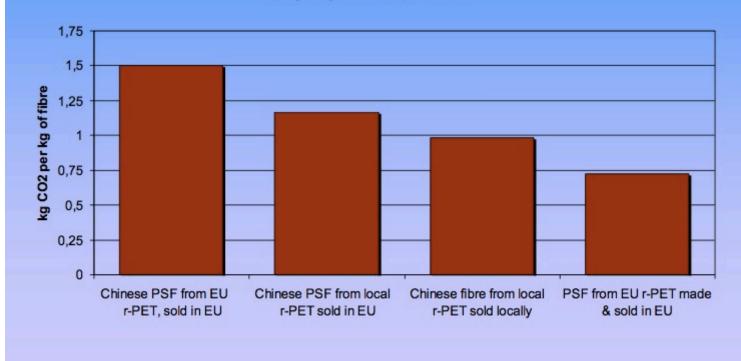

## Emissions also vary with transportation & distance

CO<sub>2</sub> emissions associated withpolyester staple from recycled polyethylene terephthalate

|         | Mezzi di trasporto   | -   |                                | Incremento<br>gCO <sub>2</sub> |
|---------|----------------------|-----|--------------------------------|--------------------------------|
|         | Fattori di emissione |     |                                |                                |
| On_City | Bicicletta           | 0   | gCO <sub>2</sub> /Km           | 0                              |
| -       | A piedi              | 0   | gCO <sub>2</sub> /Km           | 0                              |
|         | Metro                | 22  | gCO <sub>2</sub> /Persona x Km | 22                             |
|         | Tram                 | 33  | gCO <sub>2</sub> /Persona x Km | 11                             |
|         | Treno                | 45  | gCO <sub>2</sub> /Persona x Km | 12                             |
|         | Autobus              | 75  | gCO <sub>2</sub> /Persona x Km | 30                             |
|         | Ciclomotore          | 90  | gCO <sub>2</sub> /Km           | 15                             |
|         | Aereo                | 150 | gCO <sub>2</sub> /Persona x Km | 60                             |
|         | Automobile           | 237 | gCO <sub>2</sub> /Km           | 87                             |