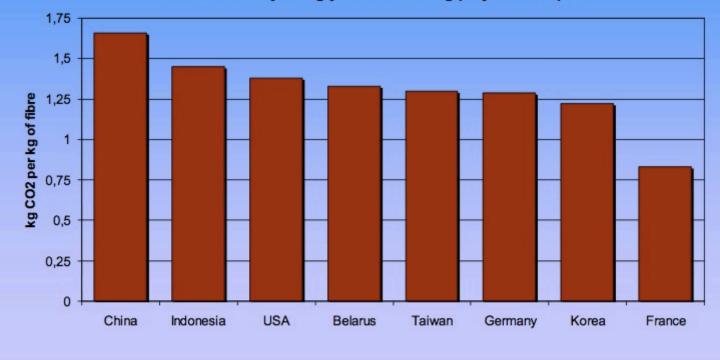

## Emissions differ greatly according to manufacturing location & the mix of fuel

CO<sub>2</sub> emissions associated with polymerising polyethylene terephthalate and monoethylene glycol and making polyester staple