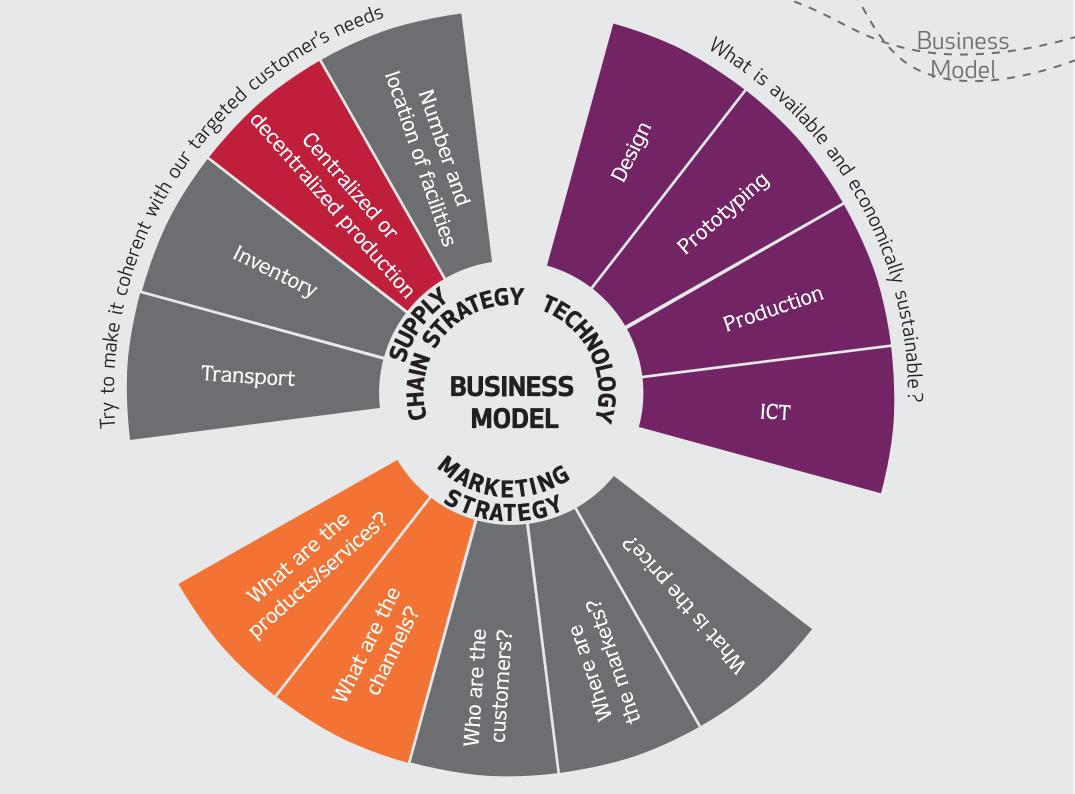

goes to our flagship store

gets scanned

designs with professional assistance

Visualizes her design on her avatar places her order

The client wants a hyper customized garment

goes to our scanning center

gets scanned