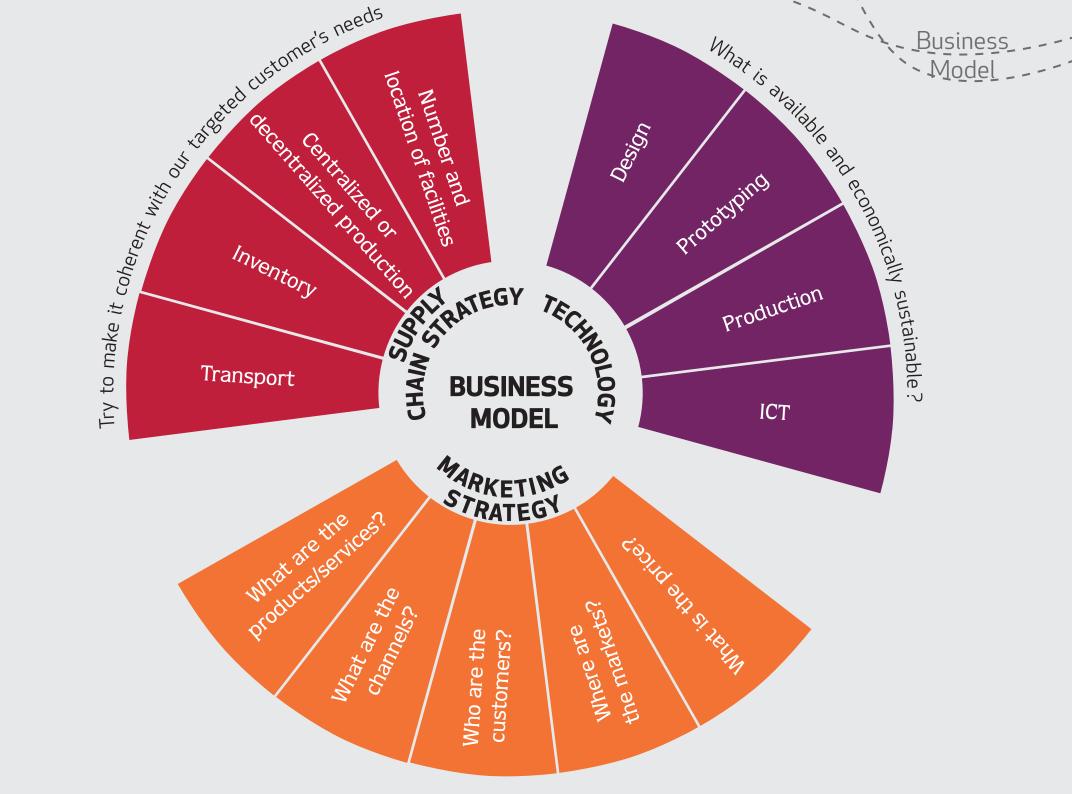

goes to our flagship store

gets scanned

designs with professional assistance

Visualizes her design on her avatar places her order

The client wants a hyper customized garment

goes to our scanning center

gets scanned